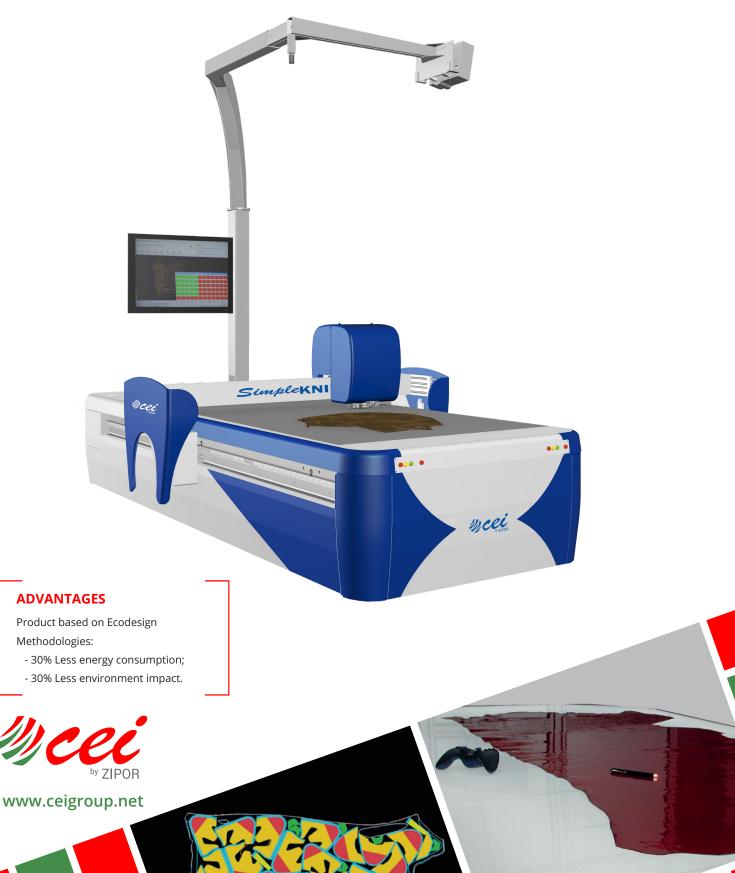

## SimpleKNIFE

HIGH FREQUENCY KNIFE-CUTTER MACHINE

## **TECHNICAL SPECIFICATIONS - SimpleKNIFE**

| Work table dimensions                        | 3.000 x 1.500 mm<br>6.000 x 1.500 mm<br>1.000 x 1.500 mm<br>3.000 x 3.000 mm<br>6.000 x 3.000 mm |
|----------------------------------------------|--------------------------------------------------------------------------------------------------|
| Interpolated axis                            | 4   7                                                                                            |
| Maximum speed                                | 50 m/min                                                                                         |
| Travel Z axis                                | 40   200 mm                                                                                      |
| Number of cutting head                       | 1   2                                                                                            |
| Tools storage capacity                       | up to 11                                                                                         |
| Cutting Head                                 | Pneumatic  electrical  <br>mechanical                                                            |
| Auxiliary tools                              | 8 or 2 punches + 1 marking pen + prickle                                                         |
| Material position automatically acquired     | by artificial vision                                                                             |
| Scanning defects and hue of material         | by artificial vision                                                                             |
| Automatic nesting                            | <b>✓</b>                                                                                         |
| Inteligent vacuum system                     | $\checkmark$                                                                                     |
| Substancial material savings                 | <b>✓</b>                                                                                         |
| Cutting dies not required                    | $\checkmark$                                                                                     |
| Pre-series and production cutting            | $\checkmark$                                                                                     |
| High efficiency and quality cutting          | $\checkmark$                                                                                     |
| Less skilled operators needed                | $\checkmark$                                                                                     |
| Video projector for the collection of pieces | <b>✓</b>                                                                                         |
| Online technical support                     | $\checkmark$                                                                                     |
| 8 rotating punches and non-rotating          | Optional                                                                                         |
| Optical sight                                | Optional                                                                                         |